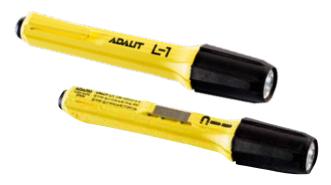

## A small yet powerful safety torch

Adalit L1 is a professional torch, suitable for potentially explosive atmospheres (hazardous areas). Light, polyvalent, robust and easy to carry. To be taken in a pocket and/or attached to a helmet (universal adapter included). A built-in neodymium magnet enables to attach the torch to any metallic surfaces.

Lighting source: 1 high intensity LED

with 100 lm.

Battery: 2 LR03 AAA batteries