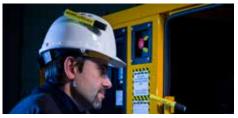

## A small yet powerful safety torch

Adalit L1 is a professional torch, suitable for potentially explosive atmospheres (hazardous areas). Light, polyvalent, robust and easy to carry. To be taken in a pocket and/or attached to a helmet (universal adapter included). A built-in neodymium magnet enables to attach the torch to any metallic surfaces.

UNIVERSAL HELMET ADAPTER
The Adalit L1 includes an adhesive metallic adapter compatible with any helmet.

ATEX: II 1G Ex ia op is IIC T4 Ga II 1D Ex ia op is IIIC T135 °C Da GAS ZONE 0 | 1 | 2 DUST ZONE 20 | 21 | 22