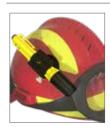

## A small yet powerful safety torch

Adalit L1 is a professional torch, suitable for potentially explosive atmospheres (hazardous areas). Light, polyvalent, robust and easy to carry. To be taken in a pocket and/or attached to a helmet (universal adapter included). A built-in neodymium magnet enables to attach the torch to any metallic surfaces.

UNIVERSAL HELMET ADAPTER
The Adalit L1 includes an adhesive metallic adapter compatible with any helmet.

ATEX: II 1G Ex ia op is IIC T4 Ga II 1D Ex ia op is IIIC T135 °C Da GAS ZONE 0 | 1 | 2 DUST ZONE 20 | 21 | 22