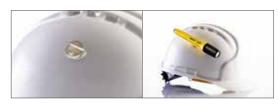

UNIVERSAL HELMET ADAPTER
The Adalit L1 includes an adhesive metallic adapter compatible with any helmet.

ATEX: II 1G Ex ia op is IIC T4 Ga II 1D Ex ia op is IIIC T135 °C Da GAS ZONE 0 | 1 | 2 DUST ZONE 20 | 21 | 22