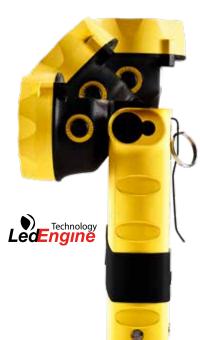

### Even better than before! The evolution of our best seller

The renovated Adalit L-3000 torch is a high performance professional safety torch that combines high intensity LEDs, a revolutionary optic, a large digital display and a swivelling head.

- 2 LEDs of 150 lumens each in a double optic with different light beams (spot and flood)
- LedEngine technology with step light
  system
- Booster function to illuminate long distances with greater penetrating light beam
- Two button switches of soft touch material, ergonomic and oversized in order to guarantee easy pushing
- 3 eligible burning times with different intensities
- Battery level indication in hours and minutes by means of a digital display
- Swivelling head with 3 positions
  0° | 45° | 90°
- Easy maintenance
- Stroboscopic function
- Red or yellow cone for signalling available
- Straight or right angle
- Chargers for 1, 2, 3 or 5 torches