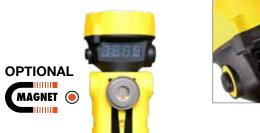

- 2 LEDs of 150 lumens each in a double optic with different light beams (spot and flood)
- LedEngine technology with step light
  system
- Booster function to illuminate long distances with greater penetrating light beam
- Two button switches of soft touch material, ergonomic and oversized in order to guarantee easy pushing
- 3 eligible burning times with different intensities
- Battery level indication in hours and minutes by means of a digital display
- Swivelling head with 3 positions
  0° | 45° | 90°
- Easy maintenance
- Stroboscopic function
- Red or yellow cone for signalling available
- Straight or right angle
- Chargers for 1, 2, 3 or 5 torches