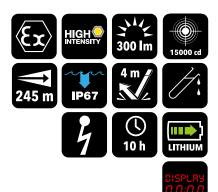

ATEX: II 1G Ex ia op is IIC T4 Ga II 1D Ex ia op is IIIC T85 °C Da GAS ZONE 0 | 1 | 2 DUST ZONE 20 | 21 | 22

#### Ingress protection: IP67

Weight: 500 gr. (battery included)

#### Measures (LxWxH):

Straight: Ø 70 x 225 mm Right angle: Ø 70 x 100 x 185 mm

Burning time: 5, 7.5 or 10 h.

**Torch body material:** Thermoplastic resin with high resistance to the impacts, extreme temperatures and corrosive substances

Lighting source: 2 high intensity LEDs with 150 lm. each

Battery: Li-ion | Voltage: 3,7 V.

Low Battery Warning: Blinking signal of the main LED 15 min. before running out of battery